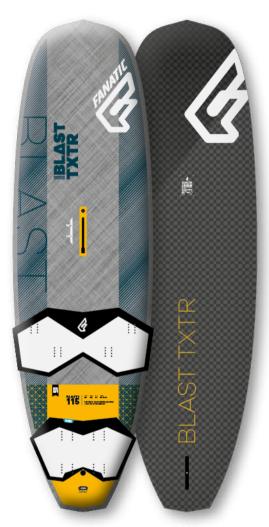

### **FREECARVE**

**BLAST LTD**<sup>NEW!</sup> 100 / 115 / 130

**BLAST TXTR**<sup>NEW!</sup> 100 / 115 / 130