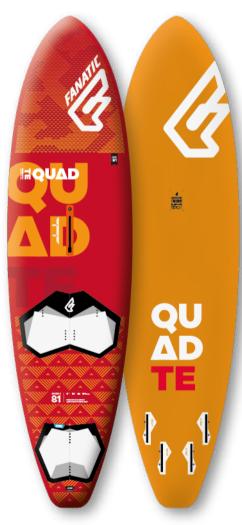

### **RADICAL WAVE**

**QUAD TE**69 / 75 / 81 / 90

STUBBY TE

77 / 88 / 99 NEW!

**TRIWAVE TE** 74 / 82 / 89 / 99