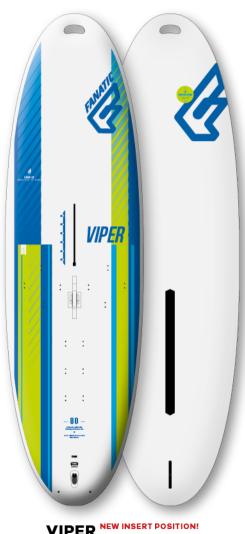

### **ENTRY**

VIPER NEW INSERT POSITION!

75 / 80 / 85 / 91

RIPPER UNCHANGED DESIGN