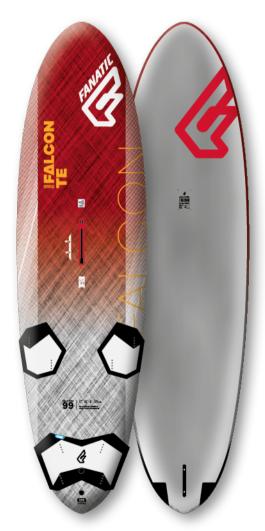

### **SLALOM / SPEED**

**FALCON SLALOM TE** 

89<sup>NEW!</sup> / 99 / 114<sup>NEW!</sup> / 121 / 129 / 136<sup>NEW!</sup>

FALCON LIGHTWIND NEW!

FALCON FORMULA UNCHANGED

FANATIC

**FALCON SPEED**44 LÜDERITZ / 50 / 56