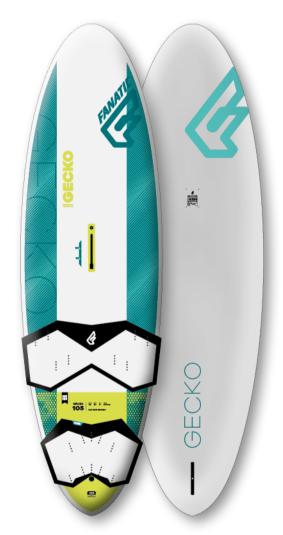

### **FREEMOVE**

**GECKO HRS** 

**GECKO LTD** 

98 / 105 / 112 / 120 / 133 / 146