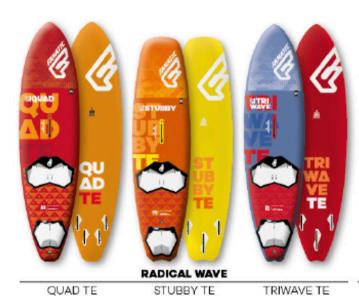

## **WAVE / FREESTYLE**

**FREEWAVE TE** 76 / 86 / 96 / 106 / 116

**FREEWAVE** 76 / 86 / 96 / 106 / 116

FREEWAVE STB TXTR NEW!

85 / 95 / 105

FREEWAVE STB TE<sup>NEW!</sup>

85 / 95 / 105