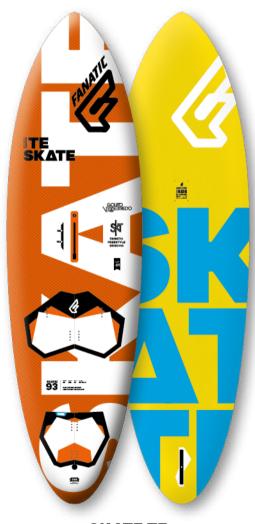

#### FANATIC WINDSURFING 2017

### PRODUCT PRESENTATION



# BOARD RIDING

#### **RANGE OVERVIEW**







FREEWAVE FREEWAVE STB TXTR FREEWAVE STB TE

SKATE TE

SKATE









SLALOM/SPEED

FALCION FALCON VIPER RIPPER

FREEWAVE TE

### **RADICAL WAVE**







**QUAD TE**69 / 75 / 81 / 90









STUBBY TE

77 / 88 / 99 NEW!









**TRIWAVE TE** 74 / 82 / 89 / 99



## **WAVE / FREESTYLE**







**FREEWAVE TE** 76 / 86 / 96 / 106 / 116









**FREEWAVE** 76 / 86 / 96 / 106 / 116









FREEWAVE STB TXTR NEW!

85 / 95 / 105









FREEWAVE STB TE<sup>NEW!</sup>

85 / 95 / 105



### **FREESTYLE**







**SKATE TE** 

86 / 93 NEW! / 100 / 108









**SKATE** 100 / 110



### **FREECARVE**







**BLAST LTD**<sup>NEW!</sup> 100 / 115 / 130









**BLAST TXTR**<sup>NEW!</sup> 100 / 115 / 130



### **FREEMOVE**







**GECKO HRS** 









**GECKO LTD** 

98 / 105 / 112 / 120 / 133 / 146



### **SLALOM / SPEED**







**FALCON SLALOM TE** 

89<sup>NEW!</sup> / 99 / 114<sup>NEW!</sup> / 121 / 129 / 136<sup>NEW!</sup>









FALCON LIGHTWIND NEW!









FALCON FORMULA UNCHANGED

FANATIC







**FALCON SPEED**44 LÜDERITZ / 50 / 56



### **ENTRY**







VIPER NEW INSERT POSITION!

75 / 80 / 85 / 91









RIPPER UNCHANGED DESIGN





### SAILS







**RIDE SUP**<sup>NEW!</sup> 5.5M<sup>2</sup> / 6.5M<sup>2</sup>









**RIPPER** 1.5M<sup>2</sup> / 2.5M<sup>2</sup> / 3.