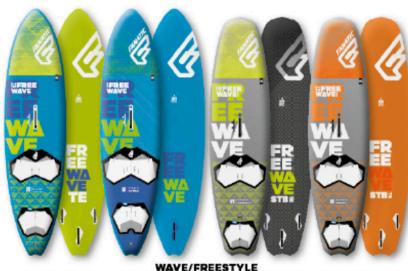

#### FANATIC WINDSURFING 2017

### PRODUCT PRESENTATION



# BOARD RIDING

#### **RANGE OVERVIEW**







FREEWAVE FREEWAVE STB TXTR FREEWAVE STB TE

SKATE TE

SKATE









SLALOM/SPEED

FALCION FALCON VIPER RIPPER

FREEWAVE TE

### **RADICAL WAVE**







**QUAD TE**69 / 75 / 81 / 90









STUBBY TE

77 / 88 / 99 NEW!









**TRIWAVE TE** 74 / 82 / 89 / 99



## **WAVE / FREESTYLE**







**FREEWAVE TE** 76 / 86 / 96 / 106 / 116









**FREEWAVE** 76 / 86 / 96 / 106 / 116









FREEWAVE STB TXTR NEW!

85 / 95 / 105









FREEWAVE STB TE<sup>NEW!</sup>

85 / 95 / 105



### **FREESTYLE**







**SKATE TE** 

86 / 93 NEW! / 100 / 108









**SKATE** 100 / 110



### **FREECARVE**







**BLAST LTD**<sup>NEW!</sup> 100 / 115 / 130









**BLAST TXTR**<sup>NEW!</sup> 100 / 115 / 130



### **FREEMOVE**







**GECKO HRS** 









**GECKO LTD** 

98 / 105 / 112 / 1