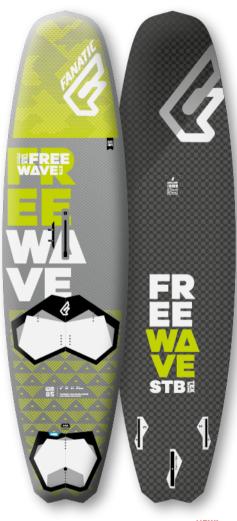

## **WAVE / FREESTYLE**

**FREEWAVE TE** 76 / 86 / 96 / 106 / 116

**FREEWAVE** 76 / 86 / 96 / 106 / 116

FREEWAVE STB TXTR NEW!

85 / 95 / 105

FREEWAVE STB TE<sup>NEW!</sup>

85 / 95 / 105