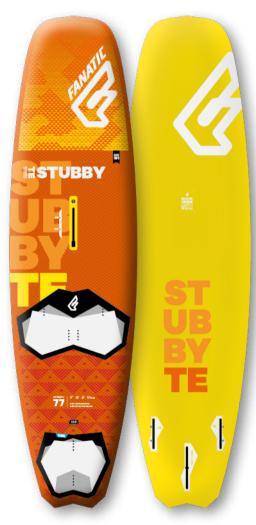

### **RADICAL WAVE**

**QUAD TE**69 / 75 / 81 / 90

STUBBY TE

77 / 88 / 99 NEW!

**TRIWAVE TE** 74 / 82 / 89 / 99