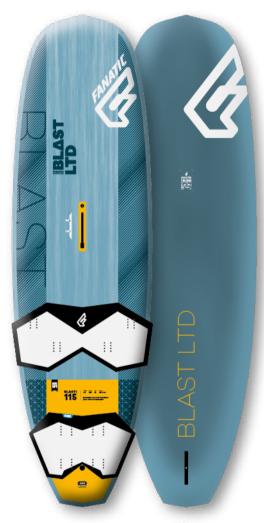

### **FREECARVE**

**BLAST LTD**<sup>NEW!</sup> 100 / 115 / 130

**BLAST TXTR**<sup>NEW!</sup> 100 / 115 / 130