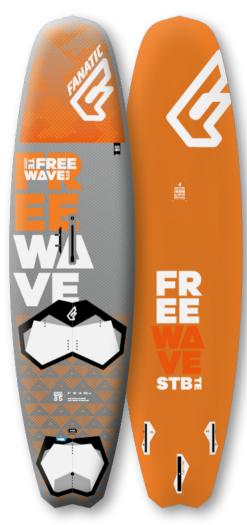

## **WAVE / FREESTYLE**

**FREEWAVE TE** 76 / 86 / 96 / 106 / 116

**FREEWAVE** 76 / 86 / 96 / 106 / 116

FREEWAVE STB TXTR NEW!

85 / 95 / 105

FREEWAVE STB TE<sup>NEW!</sup>

85 / 95 / 105