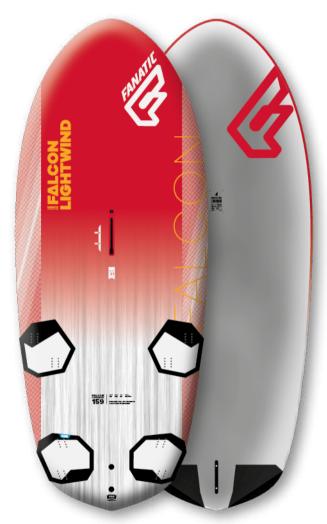

### **SLALOM / SPEED**

**FALCON SLALOM TE** 

89<sup>NEW!</sup> / 99 / 114<sup>NEW!</sup> / 121 / 129 / 136<sup>NEW!</sup>

FALCON LIGHTWIND NEW!

FALCON FORMULA UNCHANGED

FANATIC

**FALCON SPEED**44 LÜDERITZ / 50 / 56