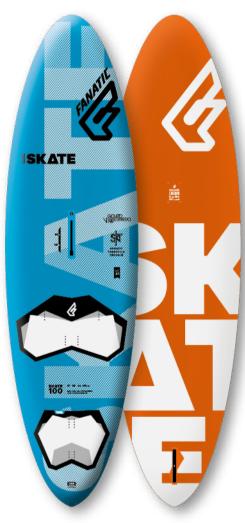

#### FANATIC WINDSURFING 2017

### PRODUCT PRESENTATION



# BOARD RIDING

#### **RANGE OVERVIEW**







FREEWAVE FREEWAVE STB TXTR FREEWAVE STB TE

SKATE TE

SKATE









SLALOM/SPEED

FALCION FALCON VIPER RIPPER

FREEWAVE TE

### **RADICAL WAVE**







**QUAD TE**69 / 75 / 81 / 90









STUBBY TE

77 / 88 / 99 NEW!









**TRIWAVE TE** 74 / 82 / 89 / 99



## **WAVE / FREESTYLE**







**FREEWAVE TE** 76 / 86 / 96 / 106 / 116









**FREEWAVE** 76 / 86 / 96 / 106 / 116









FREEWAVE STB TXTR NEW!

85 / 95 / 105









FREEWAVE STB TE<sup>NEW!</sup>

85 / 95 / 105



### **FREESTYLE**







**SKATE TE** 

86 / 93 NEW! / 100 / 108









**SKATE** 100 / 110



### **FREECARVE**







**BLAST LTD**<sup>NEW!</sup> 100 / 115 / 130









**BLAST TXTR**<sup>NEW!</sup> 100 / 115 / 130



### **FREEMOVE**







**GECKO HRS** 









**GECKO LTD** 

98 / 105 / 112 / 120 / 133 / 146



### **SLALOM / SPEED**







**FALCON SLALOM TE** 

89<sup>NEW!</sup> / 99 / 114<sup>NEW!</sup> / 121 / 129 / 136<sup>NEW!</sup>









FALCON LIGHTWIND NEW!









FALCON FORMULA UNCHANGED

FANATIC







**FALCON SPEED**44 LÜDERITZ / 50 / 56



### **ENTRY**







VIPER NEW INSERT POSITION!

75 / 80 / 85 / 91









RIPPER UNCHANGED DESIGN





### SAILS







**RIDE SUP**<sup>NEW!</sup> 5.5M<sup>2</sup> / 6.5M<sup>2</sup>









**RIPPER** 1.5M<sup>2</sup> / 2.5M<sup>2</sup> / 3.5M<sup>2</sup>