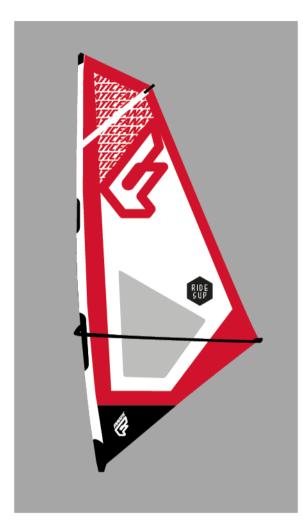

### SAILS

**RIDE SUP**<sup>NEW!</sup> 5.5M<sup>2</sup> / 6.5M<sup>2</sup>

**RIPPER** 1.5M<sup>2</sup> / 2.5M<sup>2</sup> / 3.5M<sup>2</sup>