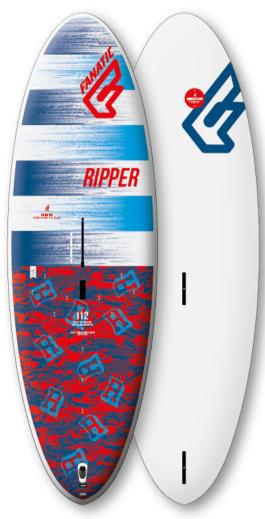

### **ENTRY**

VIPER NEW INSERT POSITION!

75 / 80 / 85 / 91

RIPPER UNCHANGED DESIGN