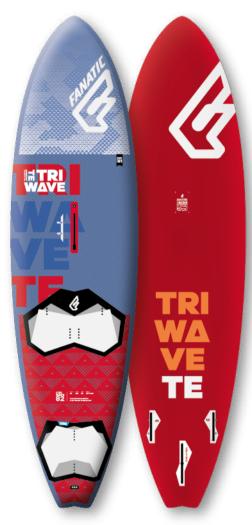

### **RADICAL WAVE**

**QUAD TE**69 / 75 / 81 / 90

STUBBY TE

77 / 88 / 99 NEW!

**TRIWAVE TE** 74 / 82 / 89 / 99