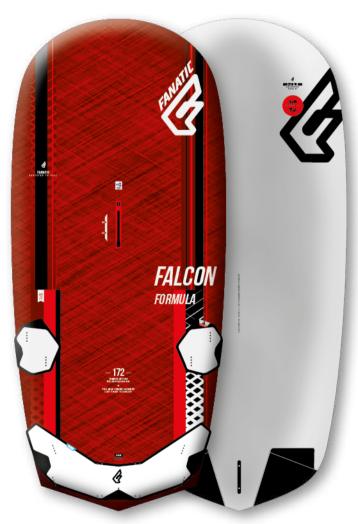

### **SLALOM / SPEED**

**FALCON SLALOM TE** 

89<sup>NEW!</sup> / 99 / 114<sup>NEW!</sup> / 121 / 129 / 136<sup>NEW!</sup>

FALCON LIGHTWIND NEW!

FALCON FORMULA UNCHANGED

FANATIC

**FALCON SPEED**44 LÜDERITZ / 50 / 56