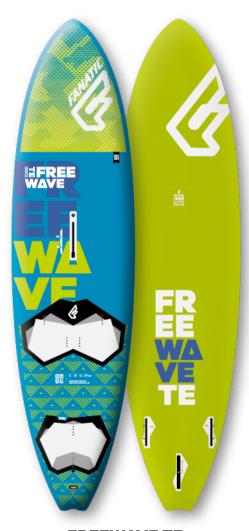

## **WAVE / FREESTYLE**

**FREEWAVE TE** 76 / 86 / 96 / 106 / 116

**FREEWAVE** 76 / 86 / 96 / 106 / 116

FREEWAVE STB TXTR NEW!

85 / 95 / 105

FREEWAVE STB TE<sup>NEW!</sup>

85 / 95 / 105