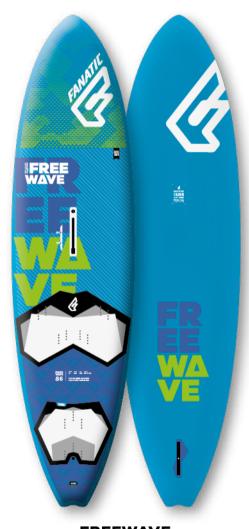

## **WAVE / FREESTYLE**

**FREEWAVE TE** 76 / 86 / 96 / 106 / 116

**FREEWAVE** 76 / 86 / 96 / 106 / 116

FREEWAVE STB TXTR NEW!

85 / 95 / 105

FREEWAVE STB TE<sup>NEW!</sup>

85 / 95 / 105